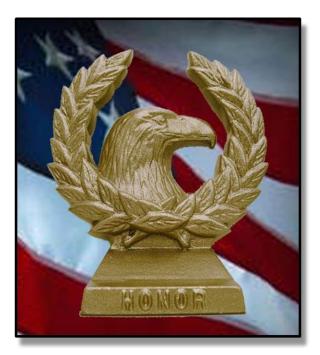

## **Honor Casting Request Form**

This "bookend" Honor Casting is gratefully given to any who have served in the United States Armed Forces. The only requirement is that it must be personalized with a name plate and there must be a connection to an employee of the company (family, friend, neighbor, etc.).

The casting was designed by Dotson Company pattern maker John Hatcher with assistance from three other Vietnam Era veterans. Each leaf was individually carved from wax and placed on the master pattern.